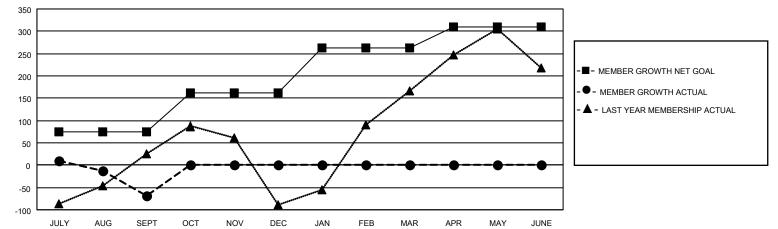

## GMT MONTHLY MEMBERSHIP PROGRESS REPORT Results as of: 9/30/2024

Multiple District 118

LOCATION: Republic of Türkiye

GMT: OPEN

GMT CA 4

| Clubs         |               |             |               | Members               |                         |                         |                                                    |  |  |
|---------------|---------------|-------------|---------------|-----------------------|-------------------------|-------------------------|----------------------------------------------------|--|--|
|               | RESULTS FO    | R 2024-2025 |               | RESULTS FOR 2024-2025 |                         |                         |                                                    |  |  |
| QUARTER       | NEW CLUB GOAL | NEW CLUBS   | DROPPED CLUBS | QUARTER               | IBER GROWTH NET<br>GOAL | MEMBER GROWTH<br>ACTUAL | DROPPED<br>MEMBERS ACTUAI<br>(including transfers) |  |  |
| JULY/AUG/SEPT | 1             | 1           | 2             | JULY/AUG/SEPT         | 74                      | 110                     | 169                                                |  |  |
| OCT/NOV/DEC   | 2             | 0           | 0             | OCT/NOV/DEC           | 87                      | 0                       | 0                                                  |  |  |
| JAN/FEB/MAR   | 5             | 0           | 0             | JAN/FEB/MAR           | 101                     | 0                       | 0                                                  |  |  |
| APR/MAY/JUNE  | 1             | 0           | 0             | APR/MAY/JUNE          | 48                      | 0                       | 0                                                  |  |  |