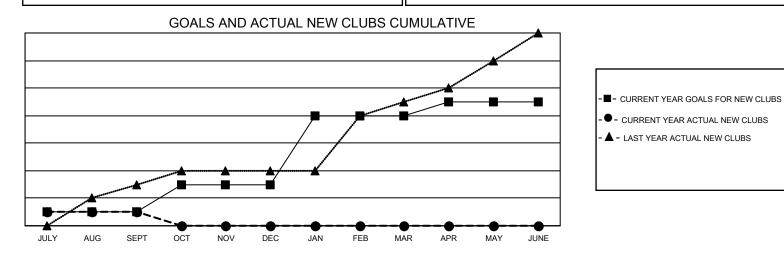

## GMT MONTHLY MEMBERSHIP PROGRESS REPORT Results as of: 9/30/2024

Multiple District 118

LOCATION: Republic of Türkiye

GMT: OPEN

GMT CA 4

| Clubs         |               |             |               | Members               |                         |                         |                                                    |  |  |
|---------------|---------------|-------------|---------------|-----------------------|-------------------------|-------------------------|----------------------------------------------------|--|--|
|               | RESULTS FO    | R 2024-2025 |               | RESULTS FOR 2024-2025 |                         |                         |                                                    |  |  |
| QUARTER       | NEW CLUB GOAL | NEW CLUBS   | DROPPED CLUBS | QUARTER               | IBER GROWTH NET<br>GOAL | MEMBER GROWTH<br>ACTUAL | DROPPED<br>MEMBERS ACTUAI<br>(including transfers) |  |  |
| JULY/AUG/SEPT | 1             | 1           | 2             | JULY/AUG/SEPT         | 74                      | 110                     | 169                                                |  |  |
| OCT/NOV/DEC   | 2             | 0           | 0             | OCT/NOV/DEC           | 87                      | 0                       | 0                                                  |  |  |
| JAN/FEB/MAR   | 5             | 0           | 0             | JAN/FEB/MAR           | 101                     | 0                       | 0                                                  |  |  |
| APR/MAY/JUNE  | 1             | 0           | 0             | APR/MAY/JUNE          | 48                      | 0                       | 0                                                  |  |  |